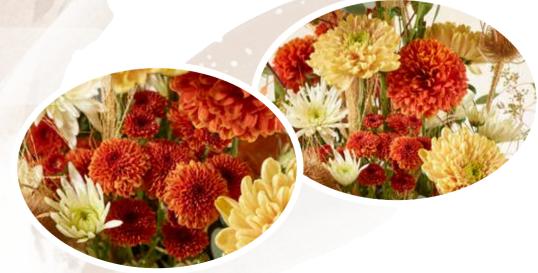

#### SHOCKTOBER

Autumnal table decoration for 'Shocktober'. Halloween doesn't always have to be scary; quite the opposite! Dark orange chrysanthemums sparkle like floral divas against a calm backdrop. That creates a striking and flower-filled spectacle! Magnolias with their bicoloured velvet-brown leaves create natural contrasts. Eucalyptus and dates create a rugged and strong look. Score with this masculine, rugged table decoration: strong, urban and down to earth

#### Chrysanthemums:

Santini: AAA Anura Green
Spray: Feeling Green Dark

Disbud: Saffina Dark, Zembla® Lime

Materials used: Magnolia leaves, palm fibres, date and

Eucalyptus branches, ornamental pumpkin vines, pumpkin, poppy, floral foam, vase.