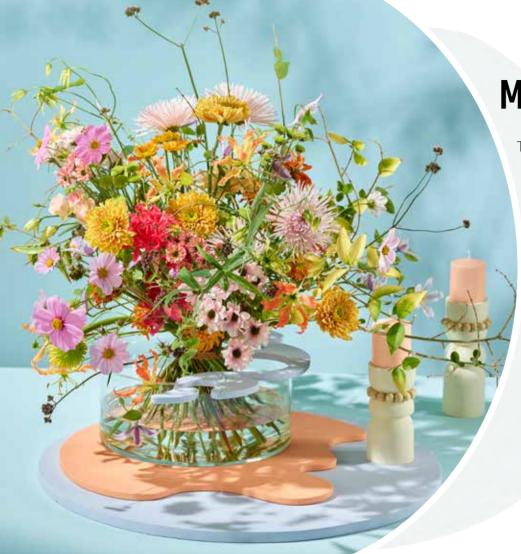

#### DIY TABLE DECORATION

Powdery colours, organic shapes and a feminine look; elements that fit perfectly with the beauty and fashion world. Dried flowers are definitely in fashion and can be used to your heart's content in this trendy nude style. The vases are wrapped with cotton cords, neatly secured to the rim with transparent double-sided tape. An optimistic table decoration for young, modern women who love fashion and style and have a positive outlook on life.

#### Chrysanthemums:

Santini: AAA Jeanny Orange, Babette, Rossi Orange

**Spray:** Midnight Sun

**Disbud:** Paladov

Materials used: Lisianthus, Limonium, Tulip, Calla, dried millet and grass, ribbons, macrame cord, double-sided adhesive tape, glass vases, candles