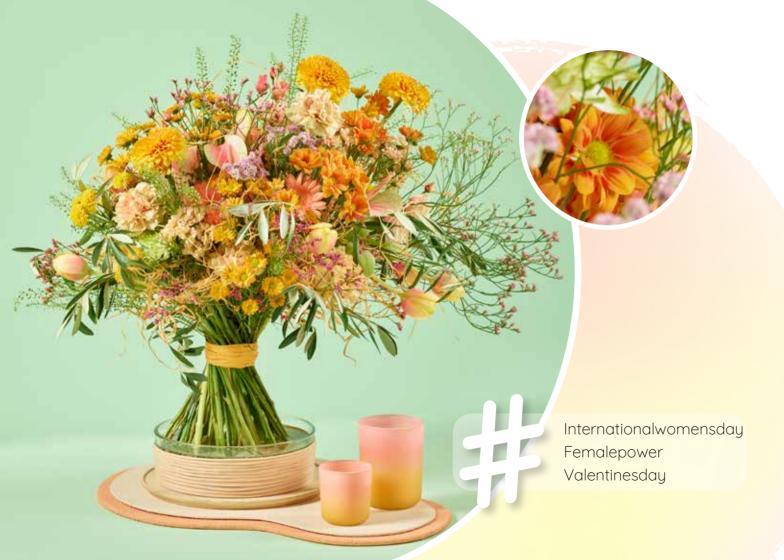

#### DIY TABLE DECORATION

Powdery colours, organic shapes and a feminine look; elements that fit perfectly with the beauty and fashion world. Dried flowers are definitely in fashion and can be used to your heart's content in this trendy nude style. The vases are wrapped with cotton cords, neatly secured to the rim with transparent double-sided tape. An optimistic table decoration for young, modern women who love fashion and style and have a positive outlook on life.

#### Chrysanthemums:

Santini: AAA Jeanny Orange, Babette, Rossi Orange

**Spray:** Midnight Sun

**Disbud:** Paladov

Materials used: Lisianthus, Limonium, Tulip, Calla, dried millet and grass, ribbons, macrame cord, double-sided adhesive tape, glass vases, candles