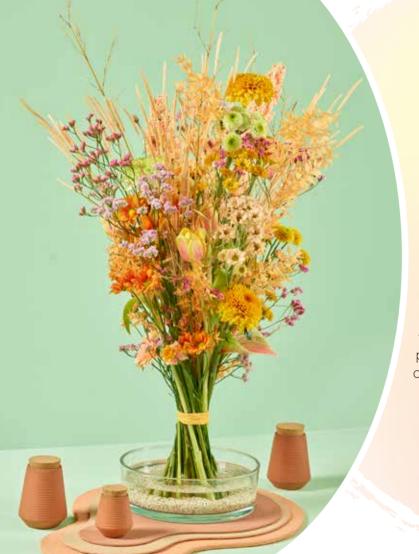

#### **FEELINGS**

A striking trend bouquet with a mixture of fresh and dry materials, presented in an asymmetric 3D frame made from tonkin canes. The pale dried Ruscus leaves and dry grasses are absolute must-haves for this trend. Since the flowers are arranged quite freely here, the bouquet can be finished in minutes. With no green foliage the chrysanthemums stand out even more powerfully. It exudes dynamism, clarity and emotion!

#### Chrysanthemums:

Santini: Rossi Orange, Babette,

AAA Bumper, AAA Jeanny Orange

Spray: Midnight Sun

Disbud: Zembla® Lime, Paladov

Materials used: Gerbera, Tulip, Lisianthus, Limonium

& Anthurium.

**Dried materials:** Millet, grasses, Bamboo, Ruscus