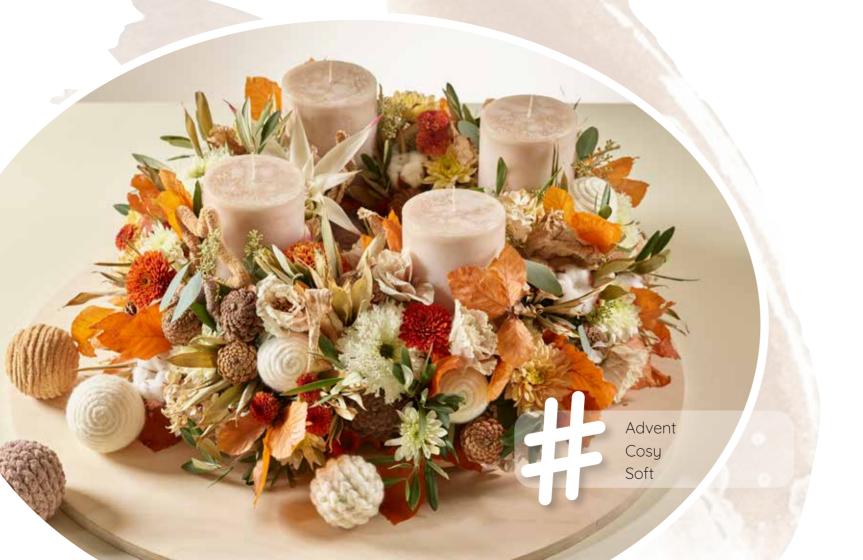

#### WELCOME WINTER

A beautiful decorative piece some 80 cm high, perfect to display as early as November to help you get through the winter. The arrangement has a base made of handmade balls of wool in shades of white, caramel and cognac. It includes seasonal materials such as dried sunflower heads and pine cones that symbolise the cycle of life. Tip: Give any vase a unique look by covering it with fabric - both sustainable and stylish!

Chrysanthemums:

Santini: AAA Edvaldo Spray: Deliane White

Disbud: Paladov Dark, Rossano Salmon

Materials used: Beech leaves, Pine cones, Thistle, Pine, Eucalyptus, palm fibre, bleached Hydrangea, dried grass, indoor and outdoor vase, handmade balls of

wool, hot glue, fabric, sewing thread.

Hygge Emotional Moments

#### **C**OSY TIME

This wreath is soothing, harmonious, subtle, elegant and modern at the same time.

Bromeliads and bamboo lend a radiant note to the Christmas decorations. The wreath combines fresh and dried leaves for an unusual look. Inverted pine cones provide additional calm and coherence.

Refined bronze and cognac colours together with reddish tones and handmade balls of wool and teddy textures create a cosy festive mood.

Chrysanthemums:

Santini: AAA Edvaldo

**Spray:** Pastela White, Baltica® Salmon

#### Materials used:

Cotton, Bromeliad, Lisianthus, Pine cones, Beech leaves, Eucalyptus, Olive, Bamboo, dried Calathea.