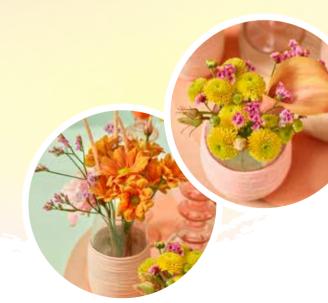

#### DIY TABLE DECORATION

Powdery colours, organic shapes and a feminine look; elements that fit perfectly with the beauty and fashion world. Dried flowers are definitely in fashion and can be used to your heart's content in this trendy nude style. The vases are wrapped with cotton cords, neatly secured to the rim with transparent double-sided tape. An optimistic table decoration for young, modern women who love fashion and style and have a positive outlook on life.

#### Chrysanthemums:

Santini: AAA Jeanny Orange, Babette, Rossi Orange

**Spray:** Midnight Sun

**Disbud:** Paladov

Materials used: Lisianthus, Limonium, Tulip, Calla, dried millet and grass, ribbons, macrame cord, double-sided adhesive tape, glass vases, candles