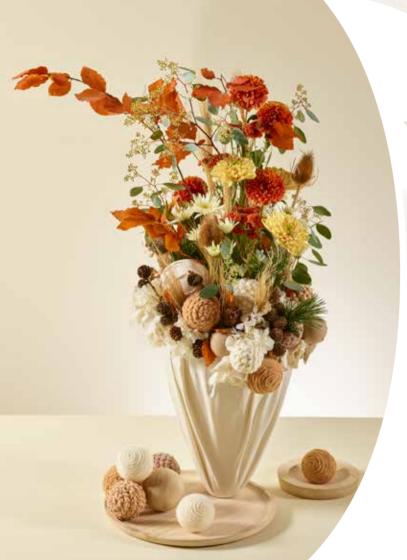

#### WELCOME WINTER

A beautiful decorative piece some 80 cm high, perfect to display as early as November to help you get through the winter. The arrangement has a base made of handmade balls of wool in shades of white, caramel and cognac. It includes seasonal materials such as dried sunflower heads and pine cones that symbolise the cycle of life. Tip: Give any vase a unique look by covering it with fabric - both sustainable and stylish!

Chrysanthemums:

Santini: AAA Edvaldo Spray: Deliane White

Disbud: Paladov Dark, Rossano Salmon

Materials used: Beech leaves, Pine cones, Thistle, Pine, Eucalyptus, palm fibre, bleached Hydrangea, dried grass, indoor and outdoor vase, handmade balls of

wool, hot glue, fabric, sewing thread.

Hygge Emotional Moments