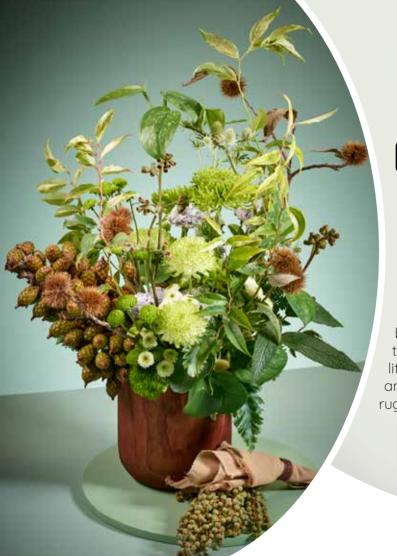

#### **FEELINGS**

A striking trend bouquet with a mixture of fresh and dry materials, presented in an asymmetric 3D frame made from tonkin canes. The pale dried Ruscus leaves and dry grasses are absolute must-haves for this trend. Since the flowers are arranged quite freely here, the bouquet can be finished in minutes. With no green foliage the chrysanthemums stand out even more powerfully. It exudes dynamism, clarity and emotion!

#### Chrysanthemums:

Santini: Rossi Orange, Babette,

AAA Bumper, AAA Jeanny Orange

Spray: Midnight Sun

Disbud: Zembla® Lime, Paladov

Materials used: Gerbera, Tulip, Lisianthus, Limonium

& Anthurium.

**Dried materials:** Millet, grasses, Bamboo, Ruscus