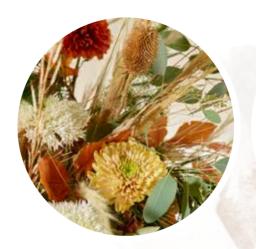

#### SPARKLING MOMENTS

A high-bound wintery bouquet with a mix of grasses and dried bamboo. The bouquet shines in trendy shades of woolly white, cream, cognac and honey. This colour combination, mix of materials and soft textures combine to create a calm and warm look; a wonderful end to the year!

#### Chrysanthemums:

Santini: AAA Edvaldo, Rossi Cream

Spray: Deliane White, Pastela White

Disbud: Paladov Dark, Aljonka Salmon, Rossano Salmon, Etrusko White

Materials used: Lisianthus, Pine, Eucalyptus, Olive, preserved Beech leaf.

Dry material: Bamboo branches, various grasses, Thistle.