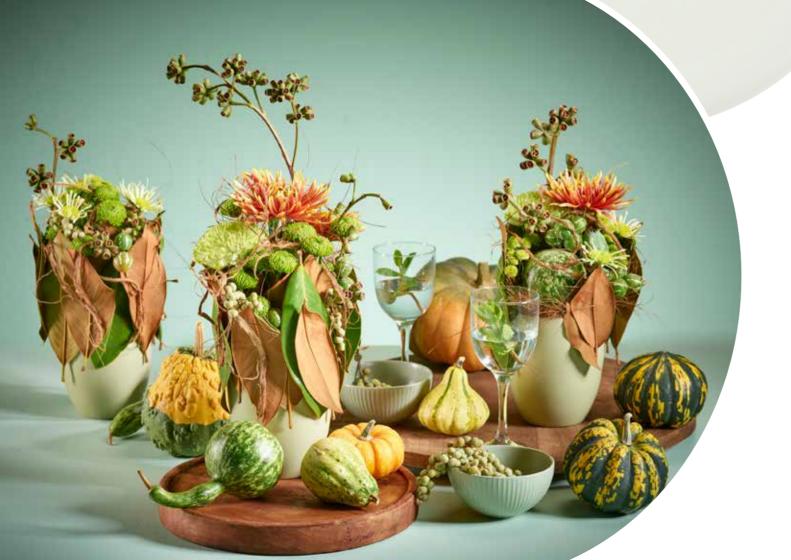

#### APRIL - NOVEMBER

The 'Sensual Safari' trend is strong, rugged, natural, sustainable and with no artificial additions. Chrysanthemums steal the show, standing out like floral stars on a calm backdrop of browns and greens. A robust, earthy trend with a rugged character.

#### SHOCKTOBER

Autumnal table decoration for 'Shocktober'. Halloween doesn't always have to be scary; quite the opposite! Dark orange chrysanthemums sparkle like floral divas against a calm backdrop. That creates a striking and flower-filled spectacle! Magnolias with their bicoloured velvet-brown leaves create natural contrasts. Eucalyptus and dates create a rugged and strong look. Score with this masculine, rugged table decoration: strong, urban and down to earth

#### Chrysanthemums:

Santini: AAA Anura Green
Spray: Feeling Green Dark

Disbud: Saffina Dark, Zembla® Lime

Materials used: Magnolia leaves, palm fibres, date and

Eucalyptus branches, ornamental pumpkin vines, pumpkin, poppy, floral foam, vase.

### **Green Power!**

A simple stained wooden vase allows chrysanthemums, dates, Eucalyptus and chestnuts to show off their powerful appeal. Eye-catching lime-coloured chrysanthemums take centre stage and are surrounded by pure botanical materials: natural and fussfree! Green and brown accents come together beautifully in this design, and the foliage draws the eye as a visual element. Because there is little colour involved, the focus is on the shapes and structures of the flowers. A robust and rugged arrangement.

Chrysanthemums:

Santini: Lorenzo

**Spray:** Feeling Green Dark, Furore

Disbud: Anastasia® Dark Green, Zembla® Lime

**Materials used:** Lisianthus, Thistle, Eucalyptus and date branches, Viburnum, Fern, Pilea, Philodendron, chestnut.