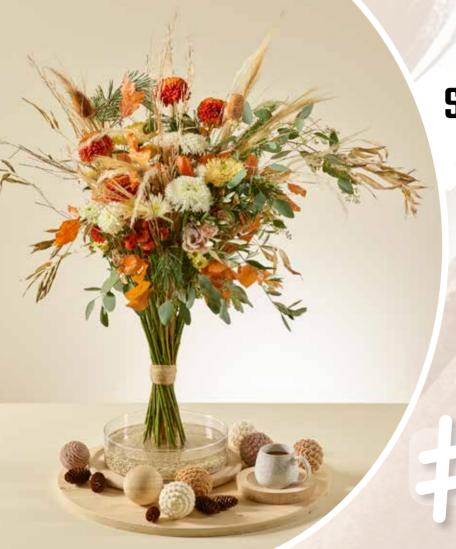

#### SPARKLING MOMENTS

A high-bound wintery bouquet with a mix of grasses and dried bamboo. The bouquet shines in trendy shades of woolly white, cream, cognac and honey. This colour combination, mix of materials and soft textures combine to create a calm and warm look; a wonderful end to the year!

#### Chrysanthemums:

Santini: AAA Edvaldo, Rossi Cream

Spray: Deliane White, Pastela White

Disbud: Paladov Dark, Aljonka Salmon, Rossano Salmon, Etrusko White

Materials used: Lisianthus, Pine, Eucalyptus, Olive, preserved Beech leaf.

Dry material: Bamboo branches, various grasses, Thistle.