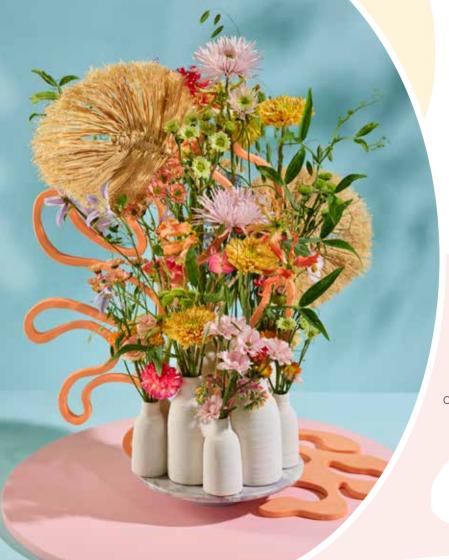

#### MARY POPPINS

A casual and asymmetric bouquet in a cloud of woven material, with a decorative binding in trendy shades of pink, apricot and coral. The cloud is created with a mixture of wood glue and water in which coloured natural raffia is soaked and then pressed onto film to dry. The dry structure can then be easily formed by hand into a 3D shape into which the flowers are incorporated. The end result is an airy, fragrant bouquet bursting with positive energy and good vibes.

Chrysanthemums:

Santini: Babette, AAA Jeanny Orange, Rossi Orange

**Spray:** Midnight Sun

Disbud: Paladov, Zembla® Lime

Materials used: Olive, Limonium, Thlaspi, Carnation, Lisianthus,

Tulip, Gerbera, Anthurium, wire, raffia, wood glue.