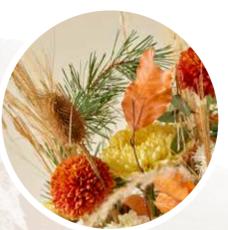

#### SPARKLING MOMENTS

A high-bound wintery bouquet with a mix of grasses and dried bamboo. The bouquet shines in trendy shades of woolly white, cream, cognac and honey. This colour combination, mix of materials and soft textures combine to create a calm and warm look; a wonderful end to the year!

#### Chrysanthemums:

Santini: AAA Edvaldo, Rossi Cream

Spray: Deliane White, Pastela White

Disbud: Paladov Dark, Aljonka Salmon, Rossano Salmon, Etrusko White

Materials used: Lisianthus, Pine, Eucalyptus, Olive, preserved Beech leaf.

Dry material: Bamboo branches, various grasses, Thistle.