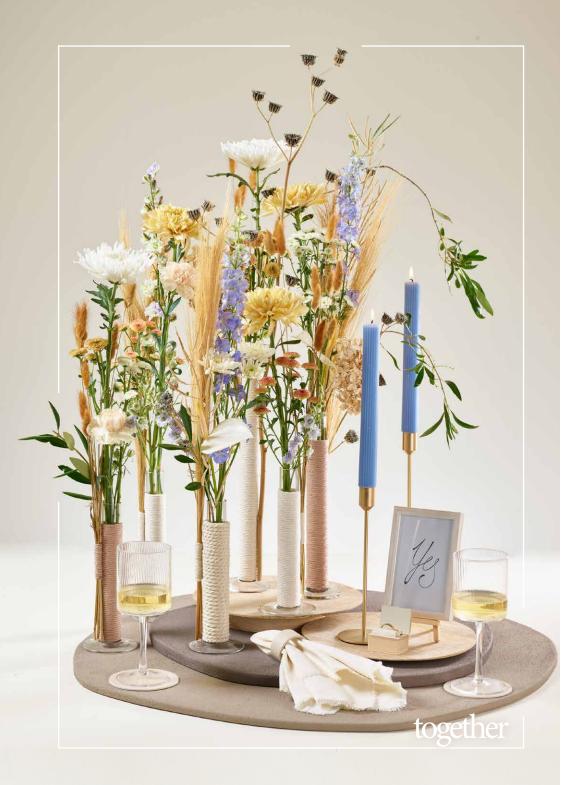

## Table decoration

Do it yourself! This slogan is a particularly popular theme during wedding preparations. This colourful yet subtle table decoration radiates elegance. The simple glass vases, wrapped in cord, give a charming vintage look. A perfect still-life for an unforgettable declaration of love!

#### Chrysanthemums

Santini: AAA Doria Salmon, Calimero Apricot, Calimero Snow,

Spray: Pastela Rose

Disbud: Kalimba Salmon, Topspin