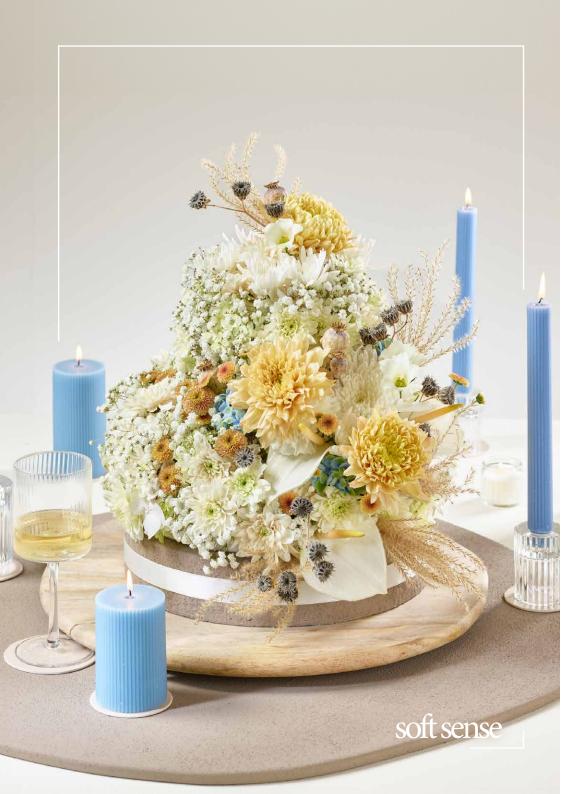

## Wedding cake

This floral design in the shape of a wedding cake is an elegant, stylish and unique creation. With a balanced colour palette and a tasteful mix of flowers, it fits perfectly with the Soft Sense winter trend. People come together around this table to celebrate love, life and connection. The desire for harmony and togetherness is beautifully reflected in the cloud-like gypsophila, the softness of white and cream chrysanthemums and the striking disbudded chrysanthemums. This wedding cake made of flowers is a real stunner.

#### Chrysanthemums

Santini: AAA Doria Salmon, Calimero Apricot, Calimero SnowSpray: Pastela RoseDisbud: Kalimba Salmon, Topspin