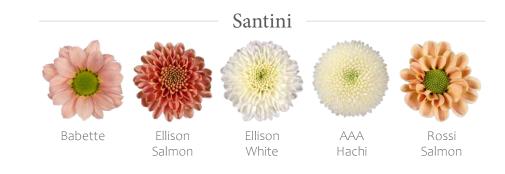

#### Chrysanthemums

- Santini: AAA Hachi, Babette, Ellison Salmon, Ellison White, Rossi Salmon
- Spray: Baltica® Salmon, Pastela Pink, Softtone
- Disbud: Etrusko, Honeymoon