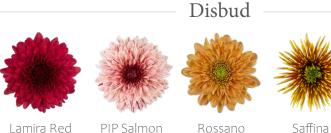

Santini:Calimero Salmon, Madiba® Minty BoaneSpray:Katinka Salmon, Kaya OrangeDisbud:PIP Salmon, Rossano Orange, Saffina

This intense bouquet filled with vibrant shades of red oozes love and passion. Perfect for a spirited bride, an engagement or a fiery declaration of love. Chrysanthemums, anthuriums, bromeliads and orchids create a full, expressive look, subtly reinforced by the addition of a few elegant leaves.

#### Chrysanthemums

Santini: AAA Jeanny Peach, AAA Purpetta, Calimero Salmon, Rossi Orange

Spray: Kaya Orange

Disbud: PIP Salmon, Rossano Orange