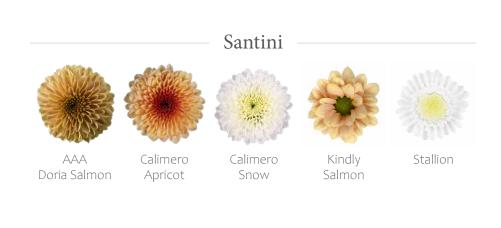

#### Chrysanthemums

Santini:AAA Doria Salmon, Calimero ApricotSpray:Pastela RoseDisbud:Kalimba Salmon