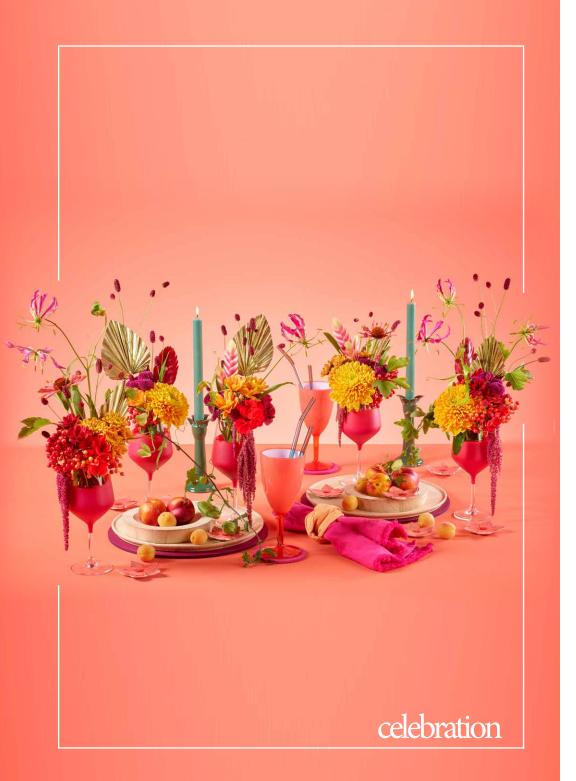

## Table decoration

Celebrate life and love! This table decoration is bursting with emotion and intensity - perfect for a bachelor(ette) party awash with memories and the prospect of romantic and exciting moments together. The emphasis is on life, love, fun, friendship and feeling good. Chrysanthemums, with their symbolic significance and excellent vase life, are the ideal flower for this special occasion!

#### Chrysanthemums

Santini: AAA Purpetta, MelissaSpray: Ballerinas Cherry, Kaya OrangeDisbud: Rossano Orange