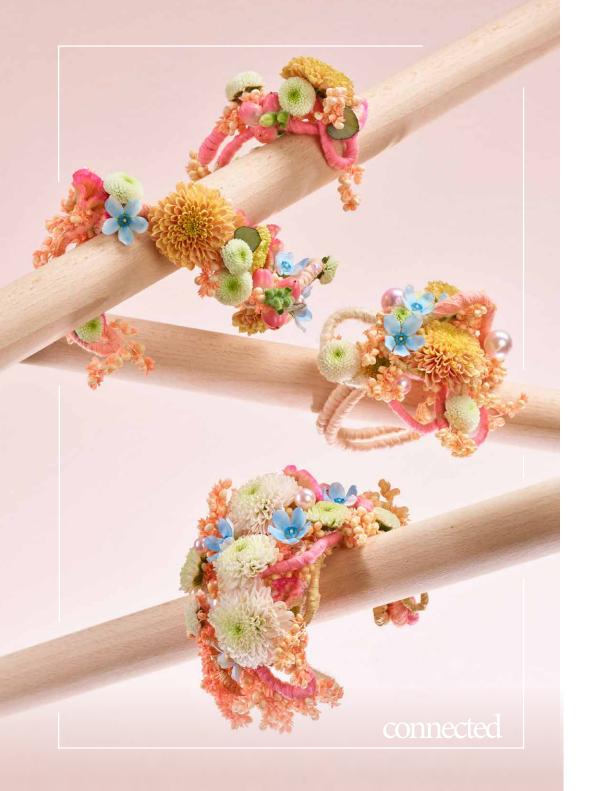

## Bracelets

For best friends, bridesmaids, witnesses and wedding guests. These brightly coloured bracelets in the Coral Coast trend will make every wedding celebration an unforgettable experience for everyone - charming, full of love, romantic, connecting and with beautifully harmonised colours.

#### Chrysanthemums

Santini: AAA Hachi, Ellison Salmon, Ellison White

Spray: -

Disbud: -