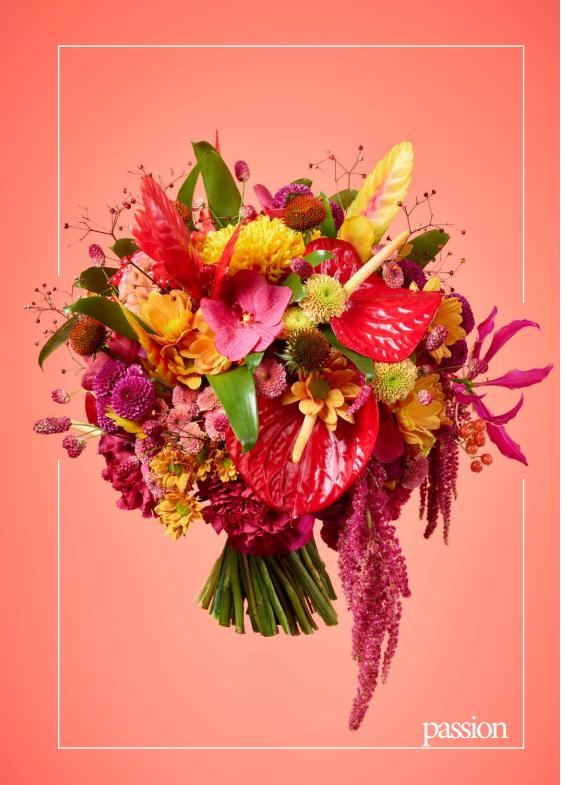

Santini:Calimero Salmon, Madiba® Minty BoaneSpray:Katinka Salmon, Kaya OrangeDisbud:PIP Salmon, Rossano Orange, Saffina

This intense bouquet filled with vibrant shades of red oozes love and passion. Perfect for a spirited bride, an engagement or a fiery declaration of love. Chrysanthemums, anthuriums, bromeliads and orchids create a full, expressive look, subtly reinforced by the addition of a few elegant leaves.

#### Chrysanthemums

Santini: AAA Jeanny Peach, AAA Purpetta, Calimero Salmon, Rossi Orange

Spray: Kaya Orange

Disbud: PIP Salmon, Rossano Orange