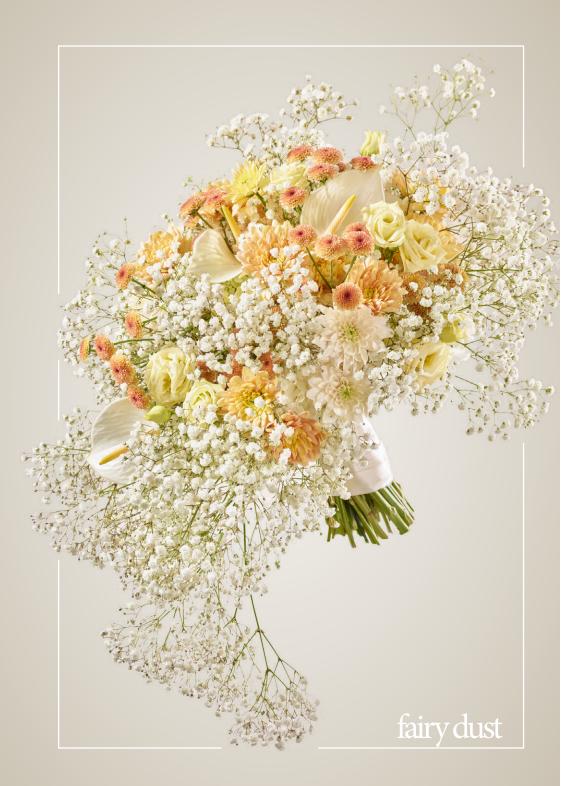

Kalimba Salmon

Topspin Cream

Prada

Light, fairytale and romantic - that's how this bridal bouquet appears in the Coral Coast trend theme. Subtle additions of tulle make it a top bouquet within this collection. The colour accents range from soft blue and pale apricot to various shades of coral. A bouquet like a gentle sea breeze, perfect for people in love and bridal couples.

#### Chrysanthemums

- Santini: AAA Hachi, Babette, Ellison Salmon, Ellison White, Rossi Salmon
- Spray: Baltica® Salmon, Pastela Pink, Softtone
- Disbud: Etrusko, Honeymoon