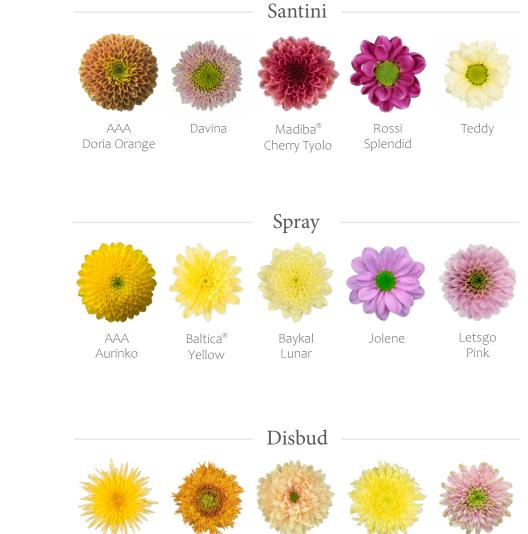

#### Chrysanthemums

Santini: Rossi Splendid

- Spray: Baltica<sup>®</sup> Yellow, Baykal Lunar, Jolene, Letsgo Pink
- Disbud: Kalimba Salmon, Magnum® (orange-dyed), Magnum® Yellow

This charming high-tied bridal bouquet consists of a playful mix of flowers tied retro style with cord. An enchanting bouquet for a romantic young bride. The harmony is emphasised not only by the colour combination, but also by the careful selection of flowers and other materials. An expressive bouquet and a floral promise.

#### Chrysanthemums

Santini: Madiba<sup>®</sup> Cherry Tyolo, Rossi SplendidSpray: AAA Aurinko, Baltica<sup>®</sup> Yellow, Baykal Lunar, Letsgo PinkDisbud: Anastasia<sup>®</sup> Sunny, Rossano Charlotte