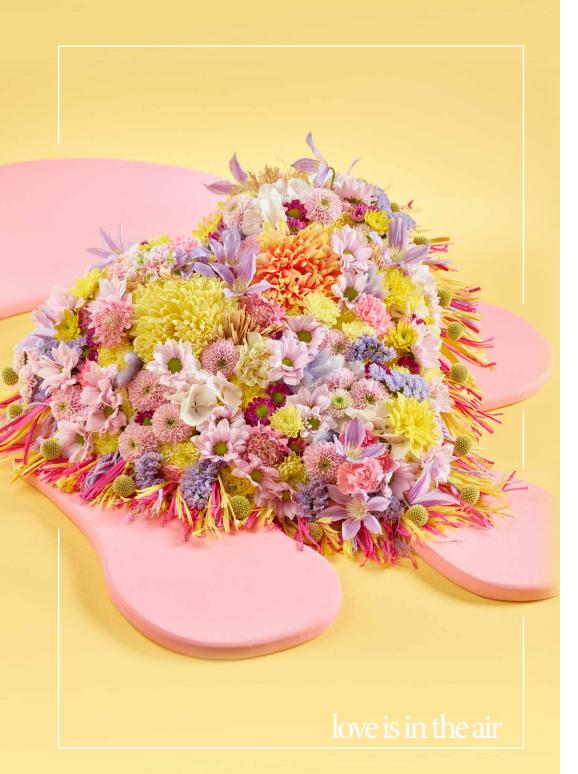

#### April - October Amar Amor

Retro revival: loving love! Here, nostalgic elements from the 60s, 70s and 80s are combined with modern accents. Bright colours are charmingly and elegantly combined with contemporary accessories. The mood is cheerful and summery. Modern Hippie or Modern Boho are styles that we see a lot. Yellow, pink and lilac supplemented with hints of warm beige give this playful and carefree trend its charm.

## Floral Heart

The language of love translated into floral symbolism. The compact floral heart from the Amar Amor trend theme is the perfect wedding accessory. Bursting with volume, yet light and full of joie de vivre! The variety and abundance of chrysanthemums create a positive effect. The organically shaped base reinforces the romantic and emotional appeal of this striking floral design.