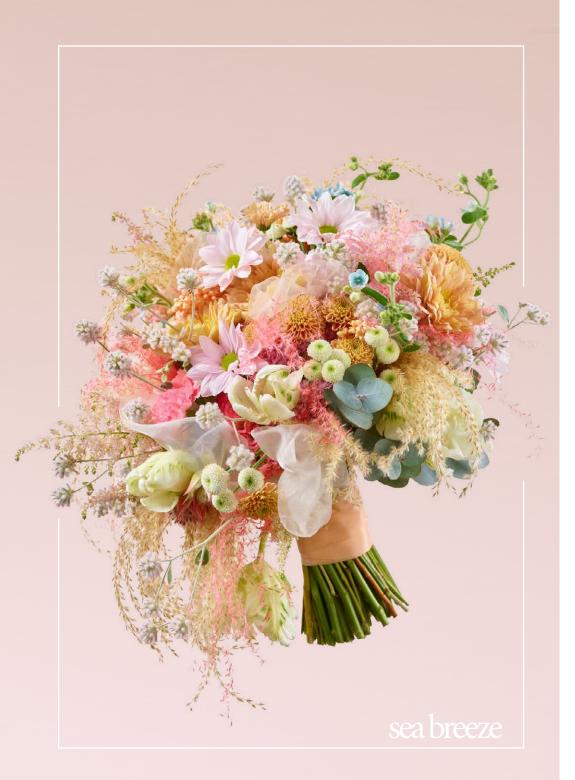

## Coral Coast January - September

The pastel colours create a playful, natural lightness. This trend theme is dominated by peach and coral tones, with soft beige and light brown as accent colours. The colour balance is completed with shades of blue: from sky blue to a strong petrol colour. The creations are characterised by iridescent, organic and flowing shapes where the soft colours play with fluorescent accents. The mood makes you think of a relaxed summer's day by the sea.

Kalimba Salmon

Topspin Cream

Prada

Light, fairytale and romantic - that's how this bridal bouquet appears in the Coral Coast trend theme. Subtle additions of tulle make it a top bouquet within this collection. The colour accents range from soft blue and pale apricot to various shades of coral. A bouquet like a gentle sea breeze, perfect for people in love and bridal couples.