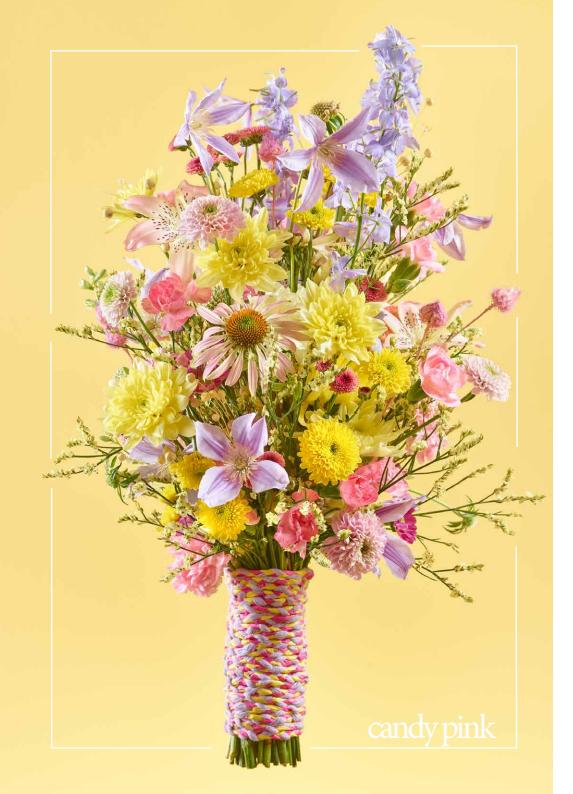

## Engagement bouquet

Pure emotion! Voluminous, expressive flowers and strong colours in a compact abundance - this intense and colourful bouquet enhances any declaration of love. A real eye-catcher and the perfect companion for special moments. This passionate floral promise is a fantastic ambassador of love!

Santini:Calimero Salmon, Madiba® Minty BoaneSpray:Katinka Salmon, Kaya OrangeDisbud:PIP Salmon, Rossano Orange, Saffina

This intense bouquet filled with vibrant shades of red oozes love and passion. Perfect for a spirited bride, an engagement or a fiery declaration of love. Chrysanthemums, anthuriums, bromeliads and orchids create a full, expressive look, subtly reinforced by the addition of a few elegant leaves.

#### Chrysanthemums

Santini: AAA Jeanny Peach, AAA Purpetta, Calimero Salmon, Rossi Orange

Spray: Kaya Orange

Disbud: PIP Salmon, Rossano Orange