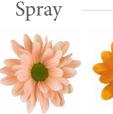

## Coral Coast January - September

The pastel colours create a playful, natural lightness. This trend theme is dominated by peach and coral tones, with soft beige and light brown as accent colours. The colour balance is completed with shades of blue: from sky blue to a strong petrol colour. The creations are characterised by iridescent, organic and flowing shapes where the soft colours play with fluorescent accents. The mood makes you think of a relaxed summer's day by the sea.

Salmon

Beau Monde

Pastela Pink

Sweet

Softtone

Baltazar Etrusko Flame

Honeymoon

Disbud

Kalimba Salmon

Topspin Cream

Prada

Light, fairytale and romantic - that's how this bridal bouquet appears in the Coral Coast trend theme. Subtle additions of tulle make it a top bouquet within this collection. The colour accents range from soft blue and pale apricot to various shades of coral. A bouquet like a gentle sea breeze, perfect for people in love and bridal couples.

#### Chrysanthemums

- Santini: AAA Hachi, Babette, Ellison Salmon, Ellison White, Rossi Salmon
- Spray: Baltica® Salmon, Pastela Pink, Softtone
- Disbud: Etrusko, Honeymoon