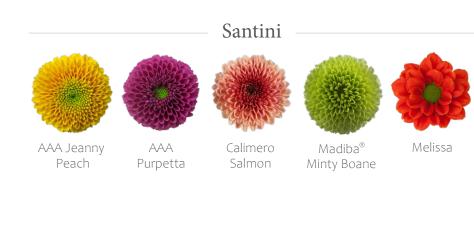

#### Chrysanthemums

Santini: AAA Purpetta, MelissaSpray: Ballerinas Cherry, Kaya OrangeDisbud: Rossano Orange

Santini:Calimero Salmon, Madiba® Minty BoaneSpray:Katinka Salmon, Kaya OrangeDisbud:PIP Salmon, Rossano Orange, Saffina

This intense bouquet filled with vibrant shades of red oozes love and passion. Perfect for a spirited bride, an engagement or a fiery declaration of love. Chrysanthemums, anthuriums, bromeliads and orchids create a full, expressive look, subtly reinforced by the addition of a few elegant leaves.

#### Chrysanthemums

Santini: AAA Jeanny Peach, AAA Purpetta, Calimero Salmon, Rossi Orange

Spray: Kaya Orange

Disbud: PIP Salmon, Rossano Orange